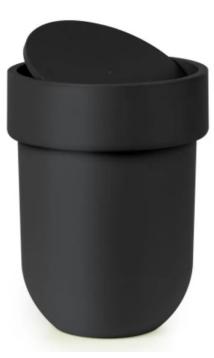

## TOUCH Trash can with lid, black

This trash can is the modern answer to the traditional garbage can. Its soft and matte texture gives Touch a luxurious and modern design while its flat swing lid discreetly conceals the contents. With a capacity of 6 L, a diameter of 19 cm and a height of 26 cm, it is large enough not to have to empty it all the time and small enough to fit almost anywhere. The bathroom trash can is part of the Touch bathroom collection, which was created for Umbra by designer Alan Wisniewski. This collection also includes soap dish (3355541), toilet brush (3355556), toothbrush holder (335551) and soap dispenser (335546). In addition, the Touch collection is available in various classic and trendy colors, such as gray (335560) and white (335561).