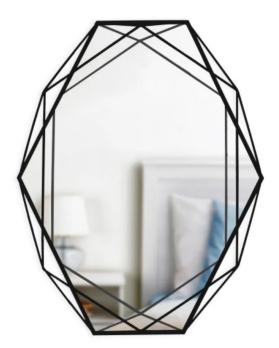

## 358776-040 - PRISMA mirror, black

74,19 EUR Item no.: SC-2203-1710-4352 shipping weight: 9.00 kg Manufacturer: Umbra

## Product Description

PRISMA mirror, black

The Prisma mirror is part of the popular Prisma collection which all use the same design element.

Prisma's interesting and unusual frame made of metal struts also functions as a wall decoration. Its natural light reflection brightens up any room and makes it look bigger. Prisma's decorative and functional metal frame can also be used as a decorative shelf. Prisma Oval Mirror measures 56.5 x 42.5 x 8.5 cm and is available in various finishes. Umbra is an internationally operating design company known for original, modern, cool, functional and affordable products for home & living.

## Specifications

Designer: Sung Wook Park

Material: steel Weight: 1.7 kg Colour: black

Dimensions: 57 cm x 43 cm x 9 cm

Scan this QR code to view the product

All details, up-to-date prices and availability