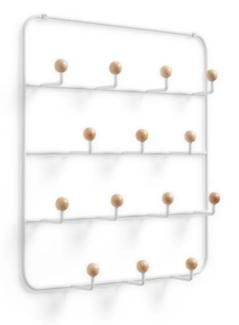

## Product Description

ESTIQUE multifunctional door wardrobe, white

Umbra Estique is a multifunctional metal door wardrobe in white with the dimensions 59.69 x 36.19 x 10.16 cm.

Due to the generous distribution of the hooks they can be used to their full potential. The 14 wooden ball hooks at the ends of the hooks protect sensitive objects from being torn or pulled too much. Umbra is an internationally operating design company known for original, modern, cool, functional and affordable products for home & living.