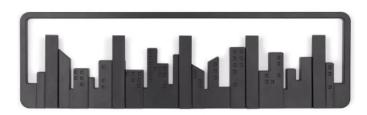

## 318190-040 - Skyline Multi hook, black

17,92 EUR Item no.: SC-2207-1909-2157 shipping weight: 0.50 kg Manufacturer: Umbra

## Product Description

Skyline Multi hook, black

Coat hook rail with 5 hooks in the shape of a skyline.

- 5 fold-away hooks, great also for small rooms
  Can be used both as a design object and as a wardrobe
  Load capacity up to 2.3 kg per hook
  Dimensions (L x W x H): 50 cm x 15 cm x 3 cm

- Designer: Helen T. Miller, Tracy Wong
   Material: ABS (Acrylnitril-Butadien-Styrol)
   Weight: 0.5 kg
   Colore block
- Colour: blackSize: 50 x 15 x 3 cm