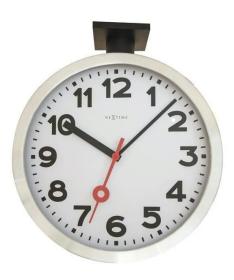

Item no.: SC-2212-0813-1208 3217 - Wall Clock "Station Double Numbers", Aluminum/Glass, White, Ø 36 cm

148,37 EUR Item no.: SC-2212-0813-1208 shipping weight: 3.50 kg Manufacturer: NEXTIME

## Product Description

Wall Clock "Station Double Numbers", Aluminum/Glass, White, Ø 36 cm

The NeXtime "Station Double" is a double-sided wall clock made of aluminum and glass. This station clock has two clock faces, a support to hang the clock anywhere and a silent movement. You can view the time from two different angles! It runs on 2x AA batteries (not included).

- Material: Aluminium
- Color: White
  Clock type: Wall clock
- Size: 44.5 x 38 cm
  Battery type: 2x AA batteries, not included
  Movement: Silent movement, no ticking sound

Specifications

Scan this QR code to view the product All details, up-to-date prices and availability