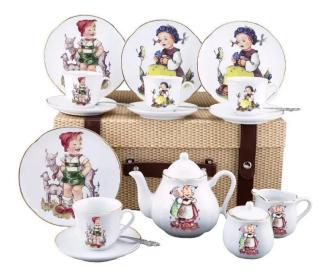

Our porcelain collection consists of many different shapes and designs. Careful workmanship and detailed decals gives our porcelain that special Reutter look. All our gold decorated porcelain pieces are hand painted in 24k and fired in a kiln up to three times at 800°C (1470°F). You will receive our porcelain in premium gift boxes. Childrens Tea Set for 4:

- 2x Cake Plate: 5.9 Inch
  4x Cup: 2.7 oz
  4x Saucer: 3.1 Inch

- 4x CutleryCoffeepot: 3.5 oz
- Sugar Bowl: 2.9 Inch height
- Creamer: 2.7 Inch height

- Weight: 3.5 kg
  Length: 38 cm
  Width: 22 cm
  Height: 14.5 cm