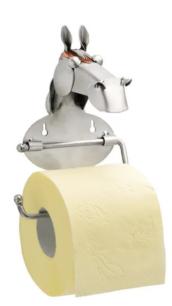

## Item no.: 315700 912WC - Toilet Paper Holder "Horse"

Item no.: 315700 shipping weight: 0.30 kg Manufacturer: Hinz & Kunst

## Toilet Paper Holder "Horse'

The paper holder "horse" from the series "art of living" is a special eyecatcher for your bathroom. This paper holder with a horsehead is not only an ideal gift for every animal lover, but for everyone who wants to decorate their home with unique accessories.

The decorative metal sculptures by Hinz & Kunst are elaborately handcrafted with a passion for detail. Every figurine is unique. The sculptures are made from steel and copper, which is bent, cut, welded and brushed to create the desired effect. This extraordinary technique gives their figurines that distinct look.

Measurements: 13 x 13 x 9,5 cm
Weight: 290 g

Specifications

Scan this QR code to view the product All details, up-to-date prices and availability