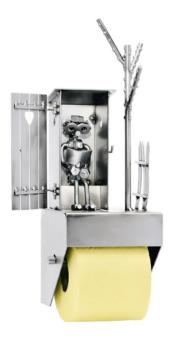

## 014WC - Toilet Paper Holder "Heart Toilet"

## Product Description

Toilet Paper Holder "Heart Toilet"

The toilet paper holder "heart toilet" from the series "art of living" is a special eyecatcher for your bathroom. This toilet paper holder with a traditional outhouse is not only an ideal gift for every nostalgist, but for everyone who wants to decorate their home with unique accessories.

The decorative metal sculptures by Hinz & Kunst are elaborately handcrafted with a passion for detail. Every figurine is unique. The sculptures are made from steel and copper, which is bent, cut, welded and brushed to create the desired effect. This extraordinary technique gives their figurines that distinct look.

Measurements: 13 x 13 x 38 cmWeight: 1.70 kg

Specifications

Scan this QR code to view the product All details, up-to-date prices and availability