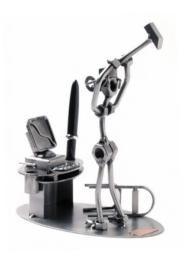

Item no.: 315953 249 - Office Decoration "Stock Market Crash"

Item no.: 315953 shipping weight: 0.40 kg Manufacturer: Hinz & Kunst

## Product Description

Office Decoration "Stock Market Crash"

Brighten up your office with this unique pen holder from the "office" series. It helps to keep your desktop in order and gives a special charm to it.

The decorative metal sculptures by Hinz & Kunst are elaborately handcrafted with a passion for detail. Every figurine is unique. The sculptures are made from steel and copper, which is bent, cut, welded and brushed to create the desired effect. This extraordinary technique gives their figurines that distinct look.

Measurements: 19 x 11 x 21 cm
Weight: 0.39 kg

Specifications

Scan this QR code to view the product All details, up-to-date prices and availability