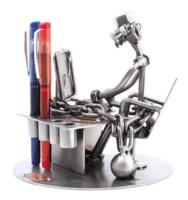

## 308 - Office Decoration "Workaholic"

## Product Description

Office Decoration "Workaholic"

Brighten up your office with this unique pen holder from the "office" series. It helps to keep your desktop in order and gives a special charm to it. The decorative metal sculptures by Hinz & Kunst are elaborately handcrafted with a passion for detail. Every figurine is unique. The sculptures are made from steel and copper, which is bent, cut, welded and brushed to create the desired effect. This extraordinary technique gives their figurines that distinct look.