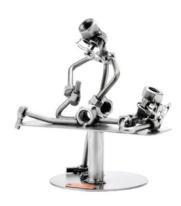

## 277 - Figure "Physical Therapist"

## Product Description

Figure "Physical Therapist"

This metal figure is the ideal gift for physical therapists and massage therapists.

The decorative metal sculptures by Hinz & Kunst are elaborately handcrafted with a passion for detail. Every figure is unique. The sculptures are made from steel and copper, which is bent, cut, welded and brushed to create the desired effect. This extraordinary technique gives their figurines that distinct look.

- Measurements: 17 x 7 x 12 cmWeight: 0.55 kg

Specifications

Scan this QR code to view the product All details, up-to-date

prices and availability