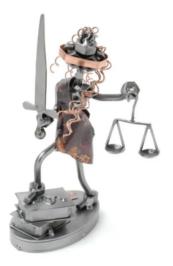

Item no.: 315962 166 - Figure "Lady Justice"

Item no.: 315962 shipping weight: 0.50 kg Manufacturer: Hinz & Kunst

## Product Description

Figure "Lady Justice"

This metal figure is the ideal gift for lawyers, judges, notaries and law enforcements officers.

The decorative metal sculptures by Hinz & Kunst are elaborately handcrafted with a passion for detail. Every figurine is unique. The sculptures are made from steel and copper, which is bent, cut, welded and brushed to create the desired effect. This extraordinary technique gives their figurines that distinct look.

Measurements: 11 x 6 x 20 cm
Weight: 0.49 kg

Specifications

Scan this QR code to view the product All details, up-to-date prices and availability