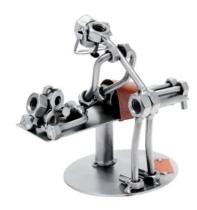

## 238 - Figure "Masseur"

## Product Description

Figure "Masseur"

This metal figure is the ideal gift for massage therapists and physical therapists.

The decorative metal sculptures by Hinz & Kunst are elaborately handcrafted with a passion for detail. Every figure is unique. The sculptures are made from steel and copper, which is bent, cut, welded and brushed to create the desired effect. This extraordinary technique gives their figurines that distinct look.

Measurements: 16 x 10 x 16 cmWeight: 0.77 kg

Specifications

Scan this QR code to view the product All details, up-to-date

prices and availability