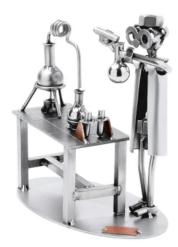

Item no.: 315969 197 - Figure "Chemist"

Item no.: 315969 shipping weight: 1.10 kg Manufacturer: Hinz & Kunst

## Figure "Chemist"

This metal figure is the ideal gift for chemists and lab technicians.

The decorative metal sculptures by Hinz & Kunst are elaborately handcrafted with a passion for detail. Every figure is unique. The sculptures are made from steel and copper, which is bent, cut, welded and brushed to create the desired effect. This extraordinary technique gives their figurines that distinct look.