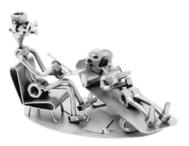

Item no.: 315975 239 - Figure "Psychiatrist"

Item no.: 315975 shipping weight: 0.90 kg Manufacturer: Hinz & Kunst

## Figure "Psychiatrist"

This metal figure is the ideal gift for psychologist, psychiatrists and psychotherapists.

The decorative metal sculptures by Hinz & Kunst are elaborated phandrafted with a passion for detail. Every figure is unique. The sculptures are made from steel and copper, which is bent, cut, welded and brushed to create the desired effect. This extraordinary technique gives their figurines that distinct look.

Measurements: 21 x 13 x 12 cm
Weight: 0.88 kg

Specifications

Scan this QR code to view the product All details, up-to-date prices and availability