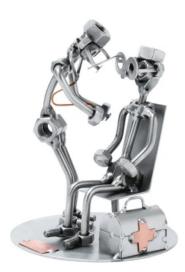

Item no.: 315976 231 - Figure "Doctor"

Item no.: 315976 shipping weight: 0.70 kg Manufacturer: Hinz & Kunst

## Figure "Doctor"

This metal figure is the ideal gift for doctor's and general physicians.

The decorative metal sculptures by Hinz & Kunst are elaborately handcrafted with a passion for detail. Every figure is unique. The sculptures are made from steel and copper, which is bent, cut, welded and brushed to create the desired effect. This extraordinary technique gives their figurines that distinct look.