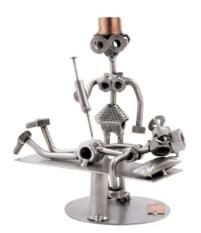

Item no.: 315979 233 - Figure "Nurse"

Item no.: 315979 shipping weight: 0.70 kg Manufacturer: Hinz & Kunst

## Figure "Nurse"

This metal figure is the ideal gift for nurses. The decorative metal sculptures by Hinz & Kunst are elaborately handcrafted with a passion for detail. Every figure is unique. The sculptures are made from steel and copper, which is bent, cut, welded and brushed to create the desired effect. This extraordinary technique gives their figurines that distinct look.

Measurements: 17 x 12.5 x 17 cm
Weight: 0.68 kg

Specifications

Scan this QR code to view the product All details, up-to-date prices and availability