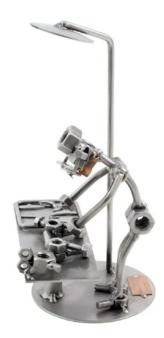

## 234 - Figure "Veterienarian"

## Product Description

Figure "Veterinarian"

This metal figure is the ideal gift for veterinarians.

The decorative metal sculptures by Hinz & Kunst are elaborately handcrafted with a passion for detail. Every figure is unique. The sculptures are made from steel and copper, which is bent, cut, welded and brushed to create the desired effect. This extraordinary technique gives their figurines that distinct look.

Measurements: 14 x 14 x 22 cmWeight: 0.42 kg

Specifications

Scan this QR code to view the product

All details, up-to-date prices and availability