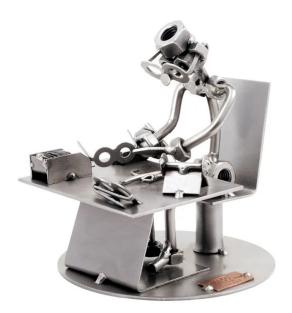

## 246 - Figure "Eye Doctor"

## Product Description

Figure "Eye Doctor"

This metal figure is the ideal gift for opticians and eye doctors.

The decorative metal sculptures by Hinz & Kunst are elaborately handcrafted with a passion for detail. Every figure is unique. The sculptures are made from steel and copper, which is bent, cut, welded and brushed to create the desired effect. This extraordinary technique gives their figurines that distinct look.