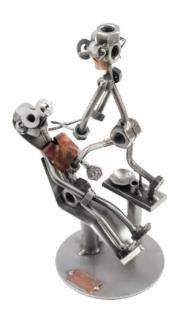

Item no.: 315983 243 - Figure "Dentist Special"

Item no.: 315983 shipping weight: 0.80 kg Manufacturer: Hinz & Kunst

## Product Description

Figure "Dentist Special"

This metal figure is the ideal gift for dentists and dentals assistants.

The decorative metal sculptures by Hinz & Kunst are elaborately handcrafted with a passion for detail. Every figure is unique. The sculptures are made from steel and copper, which is bent, cut, welded and brushed to create the desired effect. This extraordinary technique gives their figurines that distinct look.

Measurements: 17 x 10 x 23 cm
Weight: 0.71 kg

Specifications

Scan this QR code to view the product All details, up-to-date prices and availability