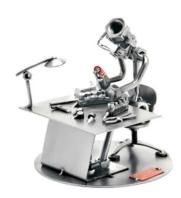

## 245 - Figure "Dental Technician"

## Product Description

Figure "Dental Technician"

This metal figure is the ideal gift for dental technicians.

The decorative metal sculptures by Hinz & Kunst are elaborately handcrafted with a passion for detail. Every figure is unique. The sculptures are made from steel and copper, which is bent, cut, welded and brushed to create the desired effect. This extraordinary technique gives their figurines that distinct look.