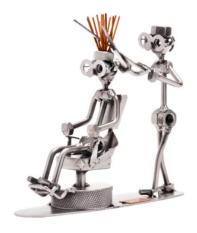

## 190 - Figure "Hair Dresser"

## Product Description

Figure "Hair Dresser"

This metal figure is the ideal gift for hair dressers.

The decorative metal sculptures by Hinz & Kunst are elaborately handcrafted with a passion for detail. Every figure is unique. The sculptures are made from steel and copper, which is bent, cut, welded and brushed to create the desired effect. This extraordinary technique gives their figurines that distinct look.