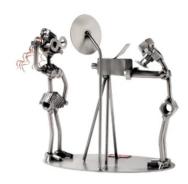

## 060 - Figure "Photographer with Model"

## Product Description

Figure "Photographer with Model"

This metal figure is the ideal gift for photographers and models.

The decorative metal sculptures by Hinz & Kunst are elaborately handcrafted with a passion for detail. Every figure is unique. The sculptures are made from steel and copper, which is bent, cut, welded and brushed to create the desired effect. This extraordinary technique gives their figurines that distinct look.