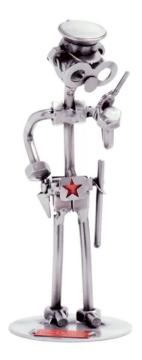

## 202 - Figure "Police Man"

## Product Description

Figure "Police Man"

This metal figure is the ideal gift for police officers and security guards.

The decorative metal sculptures by Hinz & Kunst are elaborately handcrafted with a passion for detail. Every figure is unique. The sculptures are made from steel and copper, which is bent, cut, welded and brushed to create the desired effect. This extraordinary technique gives their figurines that distinct look.