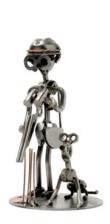

Item no.: 315996 351 - Figurine "Hunter with Dog"

Item no.: 315996 shipping weight: 0.50 kg Manufacturer: Hinz & Kunst

## Product Description

Figurine "Hunter with Dog"

This metal sculpture is the ideal gift for huntsmen.

The decorative metal sculptures by Hinz & Kunst are elaborately handcrafted with a passion for detail. Every figurine is unique. The sculptures are made from steel and copper, which is bent, cut, welded and brushed to create the desired effect. This extraordinary technique gives their figurines that distinct look.