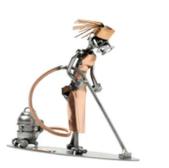

Item no.: 316000 374 - Figure "House Maid"

Item no.: 316000 shipping weight: 0.40 kg Manufacturer: Hinz & Kunst

## Product Description

Figure "House Maid"

This metal figure is a special gift for house maids and cleaners.

The decorative metal soulptures by Hinz & Kunst are elaborately handcrafted with a passion for detail. Every figure is unique. The sculptures are made from steel and copper, which is bent, cut, welded and brushed to create the desired effect. This extraordinary technique gives their figurines that distinct look.