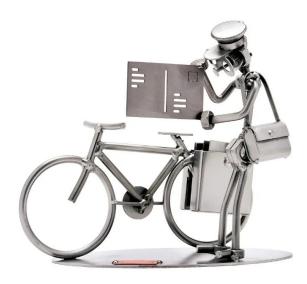

## 252 - Figure "Postman with bicycle"

Item no.: 316004 shipping weight: 0.50 kg Manufacturer: Hinz & Kunst

## Product Description

The original screw figures andmetal figures are lovingly handcrafted and make an ideal gift forall professions.this professional screw figure is a special gift forparcel deliverers and postmen. The glasses that each screw figure wearsare a common thread running through the entire repertoire of screw figuresas a special trademark of the artist Günter Scholz. A great gift idea, whether for a birthday, as a token of love, for a name day, as a Christmas present, as a thank you or simply as a gift for guests.

Details- Motif: Postman with bicycle- Material: Metal