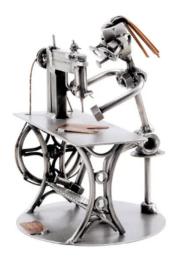

## 218 - Figure "Seamstress"

## Product Description

Figure "Seamstress"

This metal figure is a special gift for seamstresses and tailors.

The decorative metal sculptures by Hinz & Kunst are elaborately handcrafted with a passion for detail. Every figure is unique. The sculptures are made from steel and copper, which is bent, cut, welded and brushed to create the desired effect. This extraordinary technique gives their figurines that distinct look.

- Measurements: 13 x 13 x 19 cmWeight: 0.88 kg