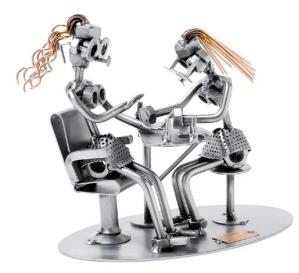

Item no.: 316008 194 - Figure "Manicure"

Item no.: 316008 shipping weight: 0.40 kg Manufacturer: Hinz & Kunst

## Product Description

Figure "Manicure"This metal figure is the ideal gift for nail designers.

The decorative metal sculptures by Hinz & Kunst are elaborately handcrafted with a passion for detail. Every figure is unique. The sculptures are made from steel and copper, which is bent, cut, welded and brushed to create the desired effect. This extraordinary technique gives their figurines that distinct look.

- Measurements: 12 x 7 x 13 cm
  Weight: 0.35 kg