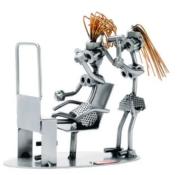

Item no.: 316009 191 - Figure "Hair Stylist"

Item no.: 316009 shipping weight: 1.10 kg Manufacturer: Hinz & Kunst

## Product Description

Figure "Hair Stylist"

This metal figure is a special gift for hair dressers and stylists.

The decorative metal sculptures by Hinz & Kunst are elaborately handcrafted with a passion for detail. Every figure is unique. The sculptures are made from steel and copper, which is bent, cut, welded and brushed to create the desired effect. This extraordinary technique gives their figurines that distinct look.

Measurements: 13 x 13 x 19 cm
Weight: 1.10 kg

Specifications

Scan this QR code to view the product All details, up-to-date prices and availability