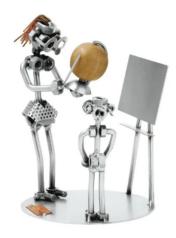

## 302 - Figure "Teacher"

37,<sup>39 EUR</sup>

Item no.: 316010 shipping weight: 0.90 kg Manufacturer: Hinz & Kunst

## Product Description

Figure "Teacher"

This metal figure is a special gift for teachers.

The decorative metal sculptures by Hinz & Kunst are elaborately handcrafted with a passion for detail. Every figure is unique. The sculptures are made from steel and copper, which is bent, cut, welded and brushed to create the desired effect. This extraordinary technique gives their figurines that distinct look.

- Measurements: 13 x 13 x 19 cmWeight: 0.90 kg

Specifications

Scan this QR code to view the product

All details, up-to-date prices and availability