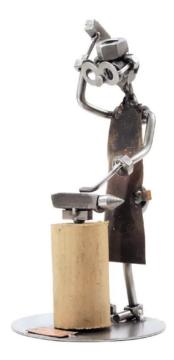

## 269 - Figure "Smith"

## Product Description

Figure "Smith"

This metal figure is a special gift for smiths and metal workers.

The decorative metal sculptures by Hinz & Kunst are elaborately handcrafted with a passion for detail. Every figure is unique. The sculptures are made from steel and copper, which is bent, cut, welded and brushed to create the desired effect. This extraordinary technique gives their figurines that distinct look.