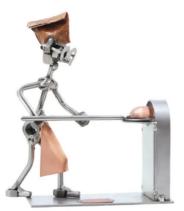

Item no.: 316024 412 - Figure "Baker"

Item no.: 316024 shipping weight: 0.50 kg Manufacturer: Hinz & Kunst

## Figure "Baker"

This metal figure is a special gift for bakers and pastry cooks.

The decorative metal sculptures by Hinz & Kunst are elaborately handcrafted with a passion for detail. Every figure is unique. The sculptures are made from steel and copper, which is bent, cut, welded and brushed to create the desired effect. This extraordinary technique gives their figurines that distinct look.

Measurements: 17 x 6 x 19 cm
Weight: 0.49 kg