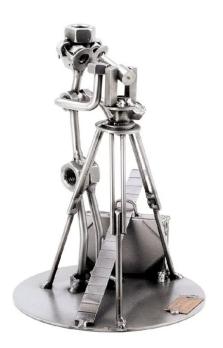

## 196 - Figure "Surveying Technician"

## Product Description

Figure "Surveying Technician"

This metal figure is a special gift for surveying techicians.

The decorative metal sculptures by Hinz & Kunst are elaborately handcrafted with a passion for detail. Every figure is unique. The sculptures are made from steel and copper, which is bent, cut, welded and brushed to create the desired effect. This extraordinary technique gives their figurines that distinct look.