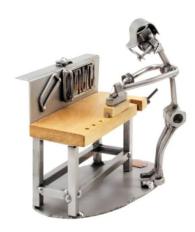

## 228 - Figure "Carpenter"

## Product Description

Figure "Carpenter"

This metal figure is a special gift for carpenters.

The decorative metal sculptures by Hinz & Kunst are elaborately handcrafted with a passion for detail. Every figure is unique. The sculptures are made from steel and copper, which is bent, cut, welded and brushed to create the desired effect. This extraordinary technique gives their figurines that distinct look.

- Measurements: 18 x 14 x 19 cmWeight: 0.80 kg