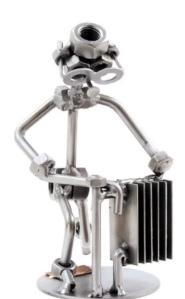

## 219 - Figurine "Heating Engineer"

## Product Description

Figurine "Heating Engineer"

This metal sculpture is the ideal gift for plumbers, installers and heating engineers.

The decorative metal sculptures by Hinz & Kunst are elaborately handcrafted with a passion for detail. Every figurine is unique. The sculptures are made from steel and copper, which is bent, cut, welded and brushed to create the desired effect. This extraordinary technique gives their figurines that distinct look.