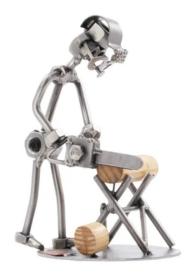

## 349 - Figure "Lumberjack"

## Product Description

Figure "Lumberjack"

This metal figure is the ideal gift for everyone, who want to gift something special and unique.

The decorative metal sculptures by Hinz & Kunst are elaborately handcrafted with a passion for detail. Every figurine is unique. The sculptures are made from steel and copper, which is bent, cut, welded and brushed to create the desired effect. This extraordinary technique gives their figurines that distinct look

- Measurements: 13 x 9 x 18 cmWeight: 0.25 kg