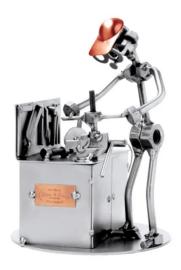

## 223 - Figure "Locksmith"

## Product Description

Figure "Locksmith"

This metal figure is the ideal gift for everyone, who wants to gift something special and unique.

The decorative metal sculptures by Hinz & Kunst are elaborately handcrafted with a passion for detail. Every figurine is unique. The sculptures are made from steel and copper, which is bent, cut, welded and brushed to create the desired effect. This extraordinary technique gives their figurines that distinct look