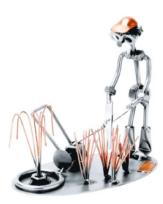

Item no.: 316034 470 - Figure "Gardener"

Item no.: 316034 shipping weight: 0.60 kg Manufacturer: Hinz & Kunst

## Product Description

Figure "Gardener"

This metal figure is the ideal gift for gardeners and those, who love nature.

The decorative metal sculptures by Hinz & Kunst are elaborately handcrafted with a passion for detail. Every figure is unique. The sculptures are made from steel and copper, which is bent, cut, welded and brushed to create the desired effect. This extraordinary technique gives their figurines that distinct look.

Measurements: 18 x 10 x 18 cm
Weight: 0.60 kg

Specifications

Scan this QR code to view the product All details, up-to-date prices and availability