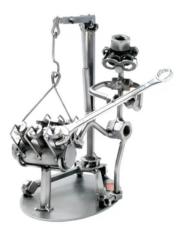

Item no.: 316035 309 - Figurine "Motor Technician"

Item no.: 316035 shipping weight: 1.00 kg Manufacturer: Hinz & Kunst

## Product Description

Figurine "Motor Technician"

This metal sculpture is the ideal gift for car mechanics and repaimen.

The decorative metal sculptures by Hinz & Kunst are elaborately handcrafted with a passion for detail. Every figurine is unique. The sculptures are made from steel and copper, which is bent, cut, welded and brushed to create the desired effect. This extraordinary technique gives their figurines that distinct look.

Measurements: 20 x 20 x 10 cm
Weight: 1 kg

Specifications

Scan this QR code to view the product All details, up-to-date prices and availability