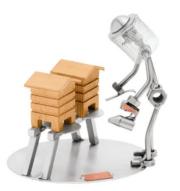

Item no.: 316040 205 - Figure "Beekeeper"

Item no.: 316040 shipping weight: 0.50 kg Manufacturer: Hinz & Kunst

## Figure "Beekeeper"

This metal figure is the ideal gift for everyone, who want to gift something special and unique.

The decorative metal sculptures by Hinz & Kunst are elaborately handcrafted with a passion for detail. Every figurine is unique. The sculptures are made from steel and copper, which is bent, cut, welded and brushed to create the desired effect. This extraordinary technique gives their figurines that distinct look