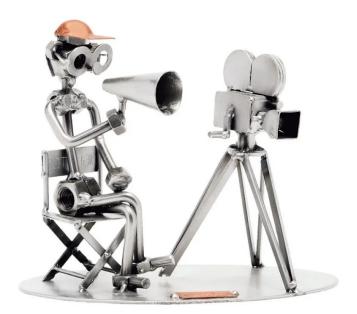

## 317 - Figure "Director"

## Product Description

Figure "Director"This metal figure is the ideal gift for directors and cinephiles.

The decorative metal sculptures by Hinz & Kunst are elaborately handcrafted with a passion for detail. Every figure is unique. The sculptures are made from steel and copper, which is bent, cut, welded and brushed to create the desired effect. This extraordinary technique gives their figurines that distinct look.