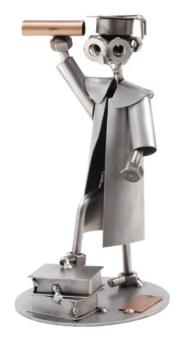

## 494 - Figure "Graduate"

28,<sup>75</sup> EUR

Item no.: 316045 shipping weight: 0.40 kg Manufacturer: Hinz & Kunst

## Product Description

Figure "Graduate"

This metal figure is the ideal graduation gift.

The decorative metal sculptures by Hinz & Kunst are elaborately handcrafted with a passion for detail. Every figure is unique. The sculptures are made from steel and copper, which is bent, cut, welded and brushed to create the desired effect. This extraordinary technique gives their figurines that distinct look.