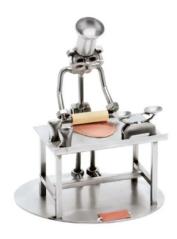

## 406 - Figure "Pastry Chef"

## Product Description

Figure "Pastry Chef"

This metal figure is the ideal gift for bakers and pastry chefs.

The decorative metal sculptures by Hinz & Kunst are elaborately handcrafted with a passion for detail. Every figure is unique. The sculptures are made from steel and copper, which is bent, cut, welded and brushed to create the desired effect. This extraordinary technique gives their figurines that distinct look.

- Measurements: 13 x 10 x 18 cmWeight: 0.66 kg