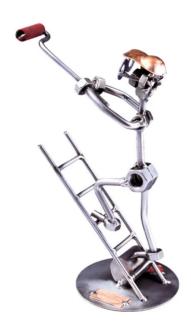

## 224 - Figure "Painter"

## Product Description

This metal figure is the ideal gift for everyone, who want to gift something special and unique.

The decorative metal sculptures by Hinz & Kunst are elaborately handcrafted with a passion for detail. Every figurine is unique. The sculptures are made from steel and copper, which is bent, cut, welded and brushed to create the desired effect. This extraordinary technique gives their figurines that distinct look

- Measurements: 11 x 11 x 17cmWeight: 0.39 kg