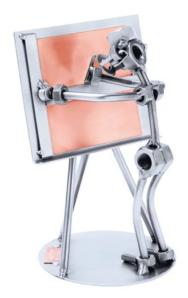

## 220 - Figure "Architect"

## Product Description

Figure "Architect"

This metal figure is the ideal gift for technical drawers, graphic designers and architects.

The decorative metal sculptures by Hinz & Kunst are elaborately handcrafted with a passion for detail. Every figure is unique. The sculptures are made from steel and copper, which is bent, cut, welded and brushed to create the desired effect. This extraordinary technique gives their figurines that distinct look.

- Measurements: 11 x 11 x 17 cmWeight: 0.60 kg