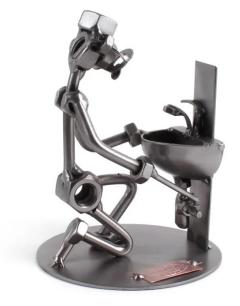

Item no.: 316053 212 - Figure "Plumber"

Item no.: 316053 shipping weight: 0.50 kg Manufacturer: Hinz & Kunst

## Product Description

Figure "Plumber"

This metal figure is the ideal gift for plumbers and installers.

The decorative metal sculptures by Hinz & Kunst are elaborately handcrafted with a passion for detail. Every figure is unique. The sculptures are made from steel and copper, which is bent, cut, welded and brushed to create the desired effect. This extraordinary technique gives their figurines that distinct look.

Measurements: 17 x 10 x 11 cm
Weight: 0.50 kg