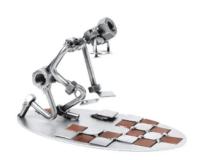

## 226 - Figure "Tiler"

## Product Description

This metal sculpture is a special gift for floor tilers.

The decorative metal sculptures by Hinz & Kunst are elaborately handcrafted with a passion for detail. Every figurine is unique. The sculptures are made from steel and copper, which is bent, cut, welded and brushed to create the desired effect. This extraordinary technique gives their figurines that distinct look.