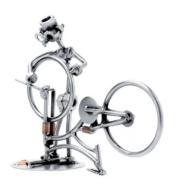

Item no.: 316055 073 - Figure "Bicycle Mechanic"

## Product Description

Figure "Bicycle Mechanic"

This metal figure is the ideal gift for everyone, who wants to gift something special and unique.

The decorative metal sculptures by Hinz & Kunst are elaborately handcrafted with a passion for detail. Every figurine is unique. The sculptures are made from steel and copper, which is bent, cut, welded and brushed to create the desired effect. This extraordinary technique gives their figurines that distinct look.