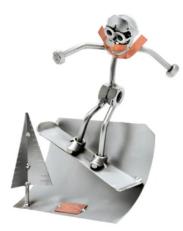

Item no.: 316073 023 - Figure "Snowboarder"

Item no.: 316073 shipping weight: 0.50 kg Manufacturer: Hinz & Kunst

## Product Description

Figure "Snowboarder"

This metal figure is the ideal gift for snowboarders and winter sports fans.

The decorative metal sculptures by Hinz & Kunst are elaborately handcrafted with a passion for detail. Every figurine is unique. The sculptures are made from steel and copper, which is bent, cut, welded and brushed to create the desired effect. This extraordinary technique gives their figurines that distinct look.